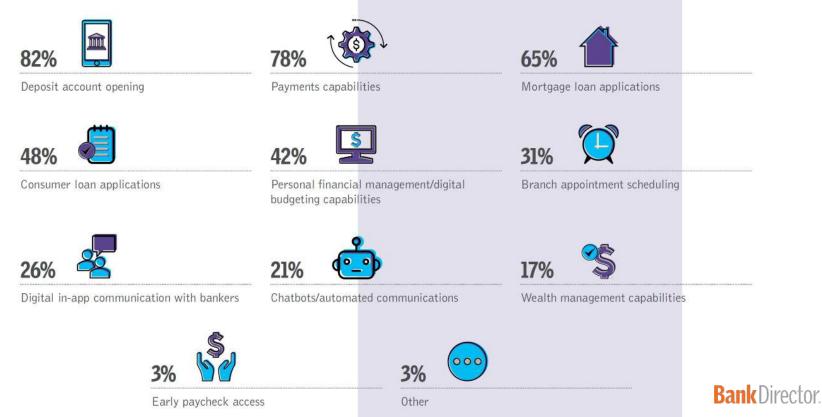

## 3. What digital banking capabilities does your bank offer to its retail customers?

Respondents were asked to select all that apply.