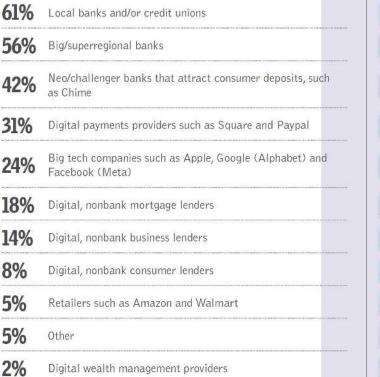

## 1. Of the following, which three do you consider to be the greatest competitive threat to your bank?

Respondents were asked to select no more than three options.