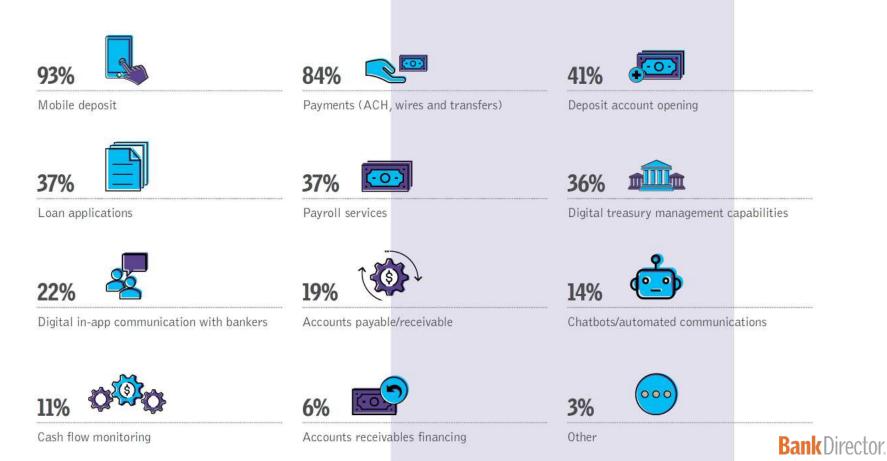

## 6. What digital banking capabilities does your bank offer to its small business customers?

say bank leadership discussed allocating resources to artificial intelligence.