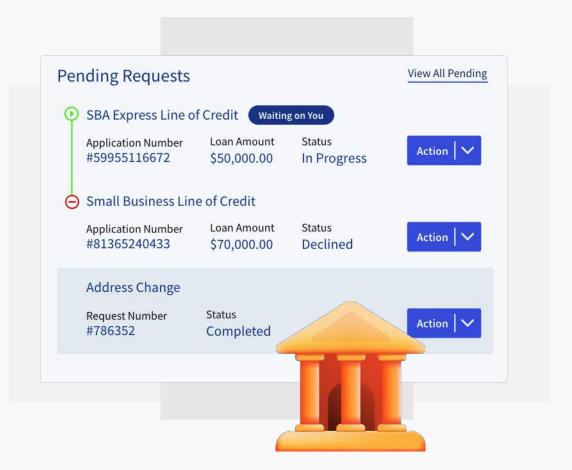

#### One Application - Multiple Offers

Our platform is designed to allow a single application in-take with optional counter-offers to place the borrower in the right product with optimal pricing.