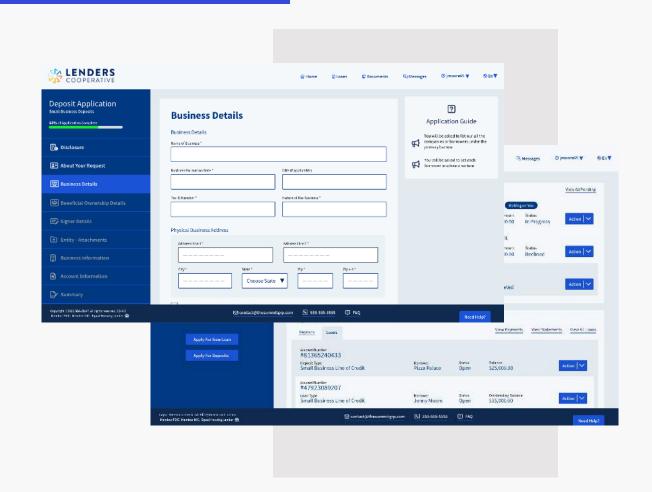

# Deposit Account Capability

#### **Platform Features:**

- Deposit Account workflows to enable Lenders to accept depository data.
- Allowing small business account opening along side the lending experience.