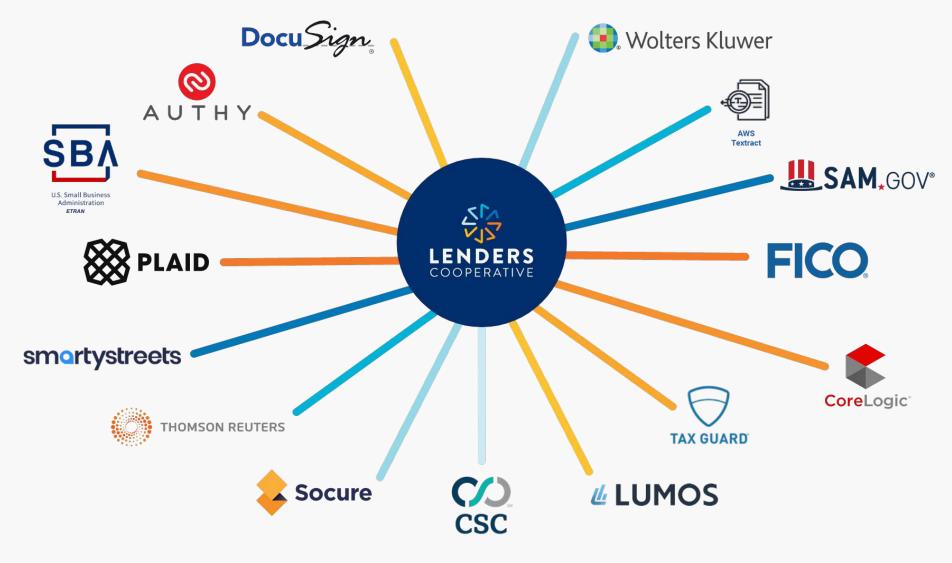

# AWS Quicksights – Pipeline Reports

Platform has been designed to provide the Lenders with an embedded analytics platform that can be used to join data externally to the platform (Core Platform Data, Website Data, etc) – AWS Quicksights Reporting Tool