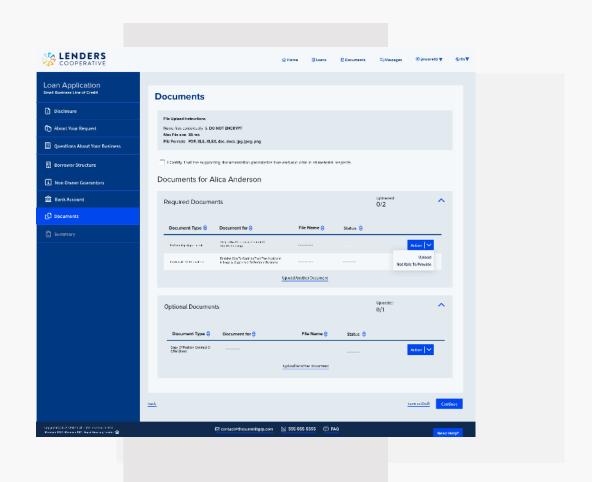

# **Document Upload**

#### **Platform Features:**

 Feature enables collaboration and document management between Banking customers and back-office technology.