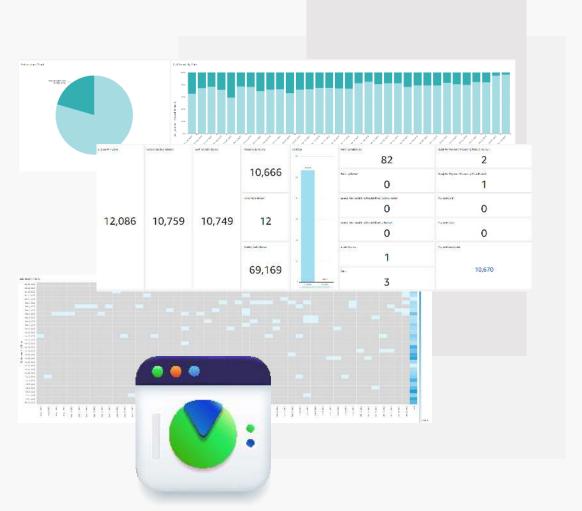

## Application Features Bankers Analytics

# AWS Quicksights – Pipeline Reports

Platform has been designed to provide the Lenders with an embedded analytics platform that can be used to join data externally to the platform (Core Platform Data, Website Data, etc) – AWS Quicksights Reporting Tool