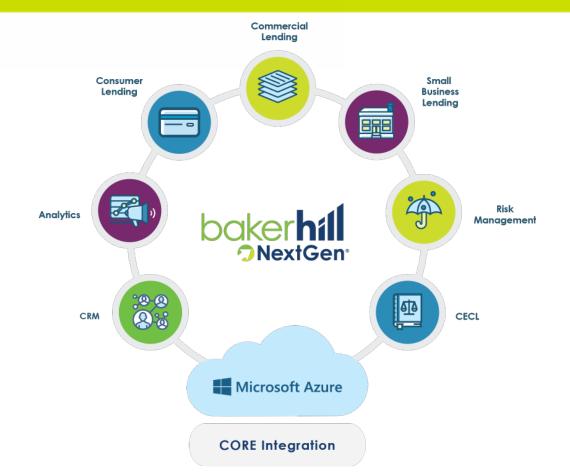

Bank Director.

# Breakout V: How Top Banks Unlocked Efficiencies to Drive Loan Growth

### **Keith Cleary**

ESL Federal Credit Union

#### **Andy Powell**

Republic Bank & Trust Company

Moderated by:

**Bryan Peckinpaugh** 

Baker Hill Solutions, LLC.

# How Top Banks Unlocked Efficiencies to Drive Loan Growth



#### **Introductions**



**Moderator** Baker Hill

**Bryan Peckinpaugh**SVP of Key Accounts



Panelist
Republic Bank & Trust

Andy Powell
Chief Lending Officer



Panelist
ESL Federal Credit Union

**Keith Cleary**Director of Business Lending





#### **Baker Hill NextGen® Platform**





#### **Demographics**

#### Republic Bank & Trust

- Headquarters: Louisville, Kentucky
- Asset Size: \$6B
- Number of Employees: 1,000
- Number of Branches:

# REPUBLIC BANK

#### ESL Federal Credit Union

- Headquarters: Rochester, New York
- Asset Size: \$9B
- Number of Employees: Over 900
- Number of Branches: 23 Branches





## **Trends in Commercial Lending**







Digital experiences:

- √ employees
- √ commercial customers

Integrations





**Vendor Consolidation** 

Credit Union - Commercial



<sup>\*</sup> Informed by Cornerstone Advisors, Lending Market Advisory 2020